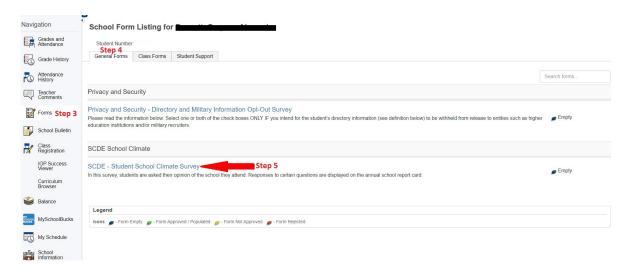

- 3. Select the 'Forms' link from the left-hand Navigation bar.
- 4. State survey forms to be completed will appear on the 'General Forms' tab.
- 5. To open the form, click on the form titled: "SCDE Student School Climate Survey".

- 6. Complete the necessary information and click 'Submit.'
- 7. Repeat steps 5-6 if any additional forms need to be completed.